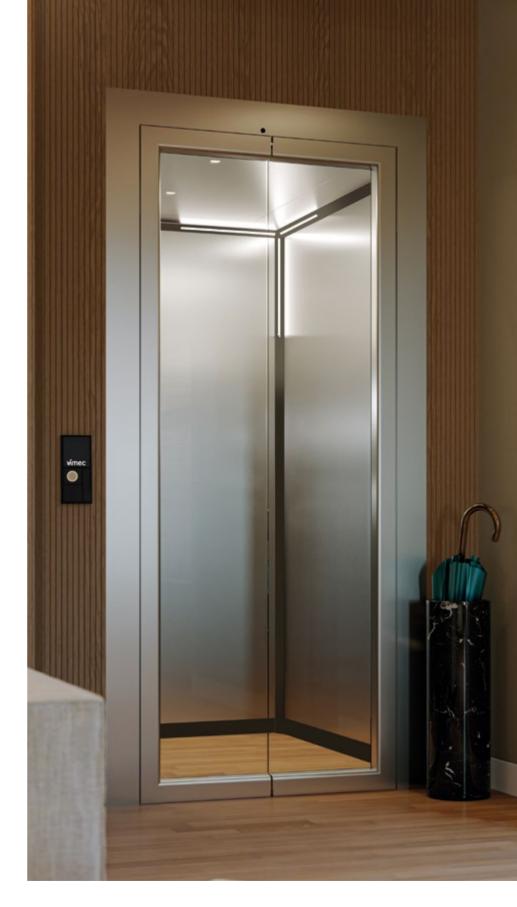

Scan the QR Code and enter into the world of AR:IA

TELESCOPIC IN GLASS WITH FRAME

TELESCOPIC FULL GLASS

IN STEEL

IN STEEL PANORAMIC

IN STEEL DOUBLE HINGED

IN ALUMINIUM PANORAMIC

A new space for your home Customisable Unique

PANORAMIC FROSTED

Sustainable choice Touch effect

The ceiling panel is available with SKINPLATE, STEEL AND RAL finishes.

PANORAMIC TRANSPARENT A breath of paradise.

Over 150,000 tailor-made experiences, all over the world.
We help give your home identity.