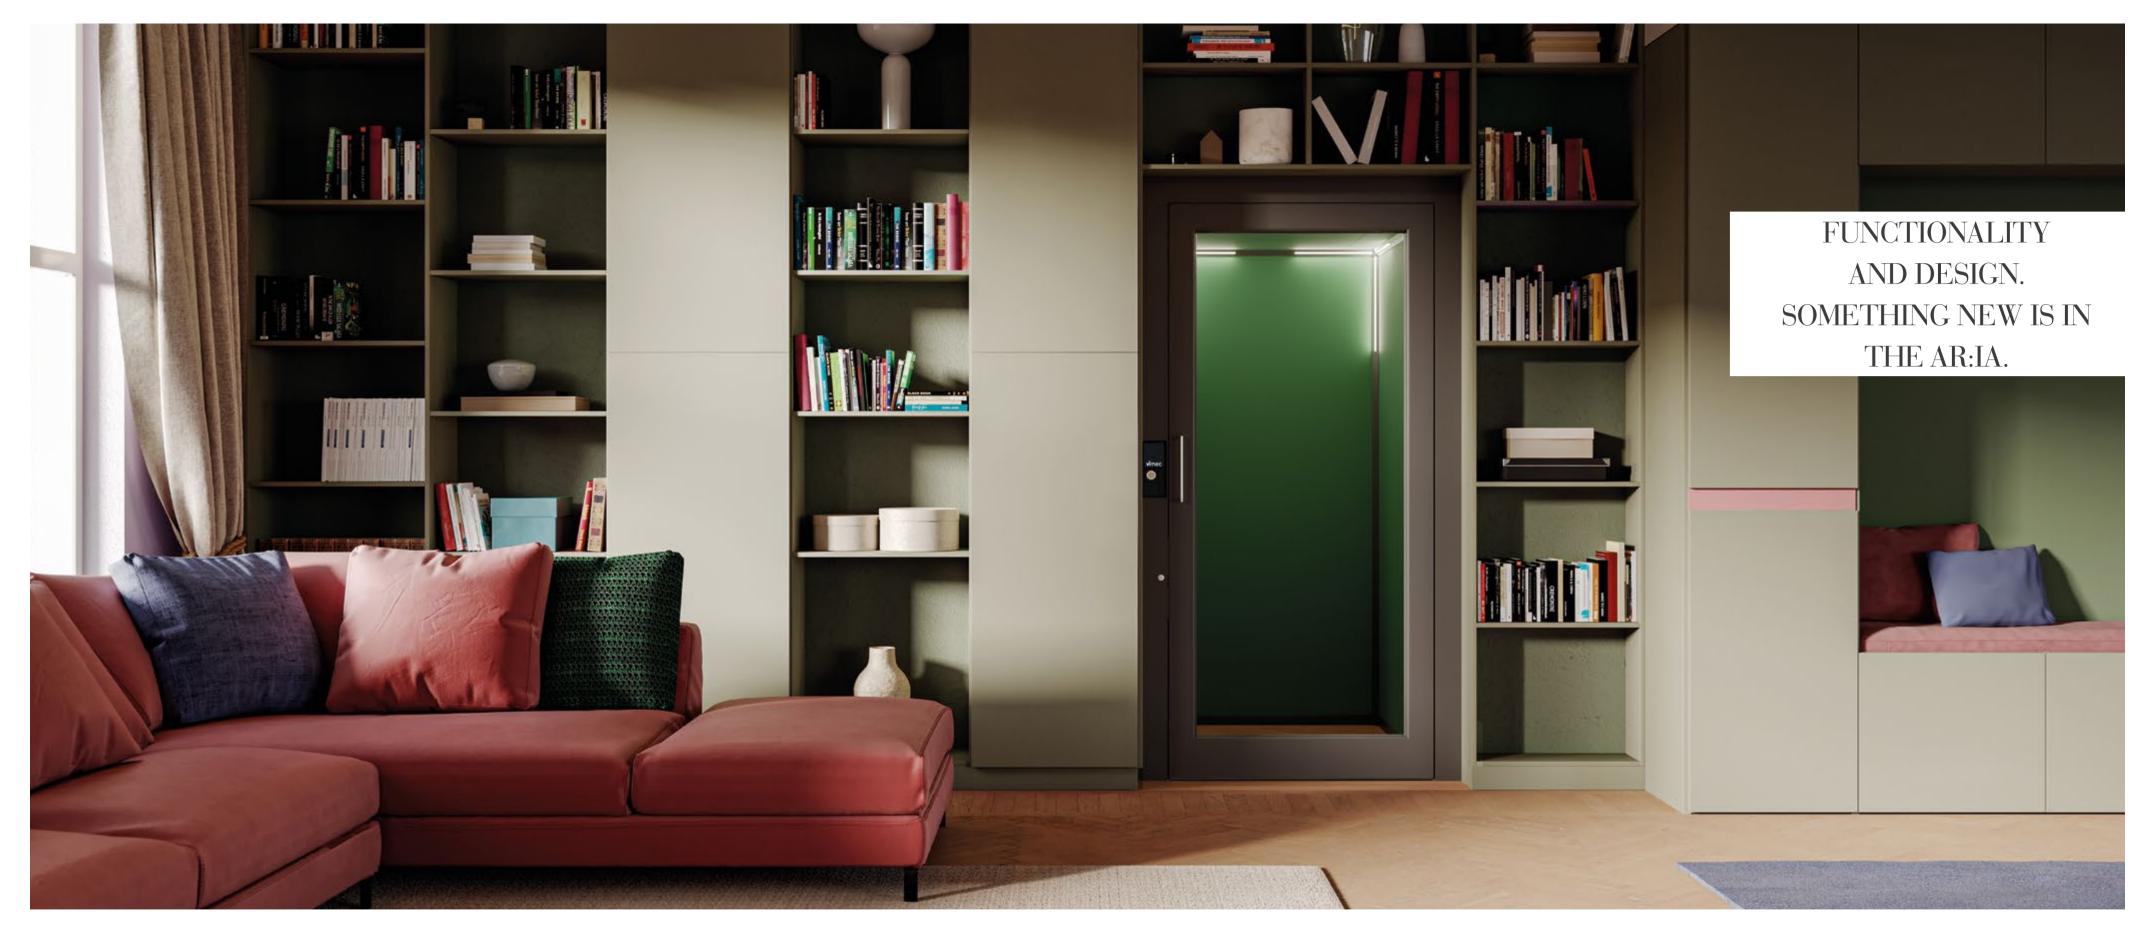

## Breathless design.

A range of sustainable materials is available that can be used to enhance your home lift over the years.

BLACK STUDDED

GREEN MARMOLEUM

BEIGE MARMOLEUM

CEMENT MARMOLEUM

ANTHRACITE MARMOLEUM

## WOOD EFFECT ОКОВО TIVOLI **ESPERIA** SKINPLATE COPPERY CORTEN WHITE TOUCH SIMILINOX TITANIUM 40 40 GREEN FOREST CIELO PERVINCA DEEP BLACK CONCRETE GRAY IVORY TOUCH STEEL LINO LUCIDO SATINISED METAL EFFECT NOIR SABLE' PEARL BEIGE ACIER BRONZE MANGANESE GLASS

PANORAMIC FROSTED

Sustainable choice Touch effect

The ceiling panel is available with SKINPLATE, STEEL AND RAL finishes.

PANORAMIC TRANSPARENT A breath of paradise.

Over 150,000 tailor-made experiences, all over the world.
We help give your home identity.