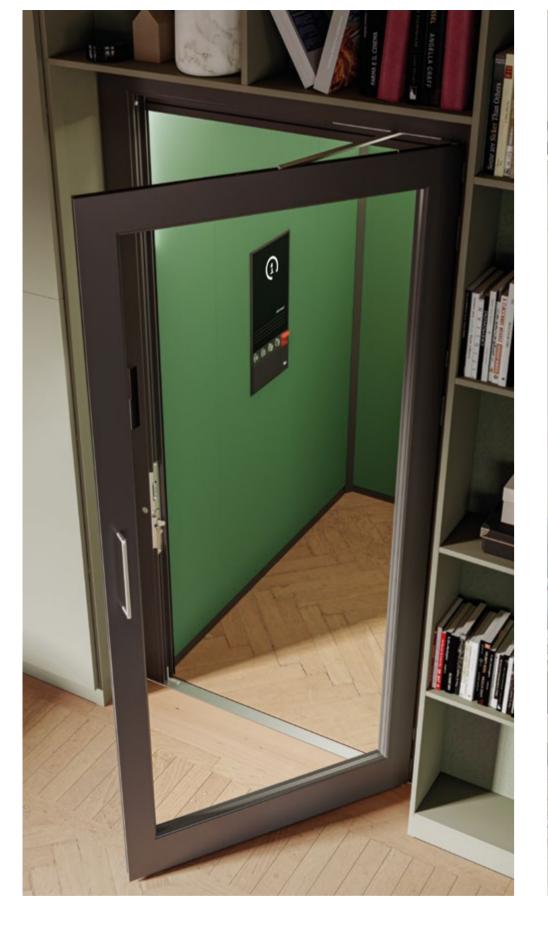

Scan the QR Code and enter into the world of AR:IA

TELESCOPIC IN GLASS WITH FRAME

TELESCOPIC FULL GLASS

IN STEEL

IN STEEL PANORAMIC

IN STEEL DOUBLE HINGED

IN ALUMINIUM PANORAMIC

A new space for your home Customisable Unique