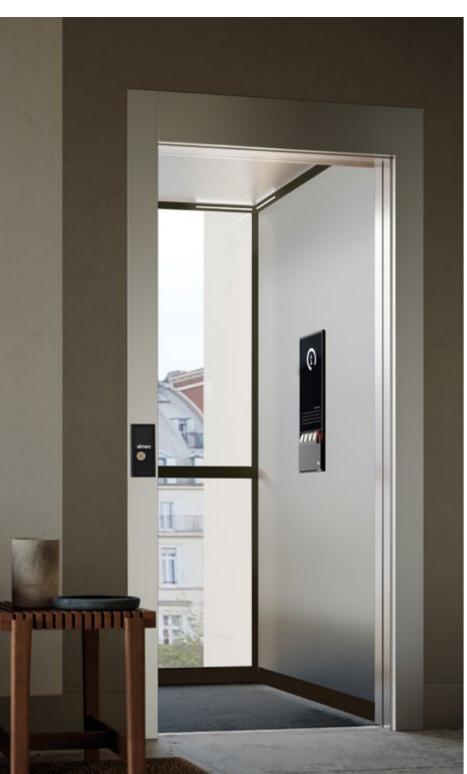

AR:IA is the home lift that takes your quality of life to the next level.

## AR:IA CHANGES IN TIME.

Scan the QR Code and enter into the world of AR:IA

TELESCOPIC IN GLASS WITH FRAME

TELESCOPIC FULL GLASS

IN STEEL

IN STEEL PANORAMIC

IN STEEL DOUBLE HINGED

IN ALUMINIUM PANORAMIC

A new space for your home Customisable Unique