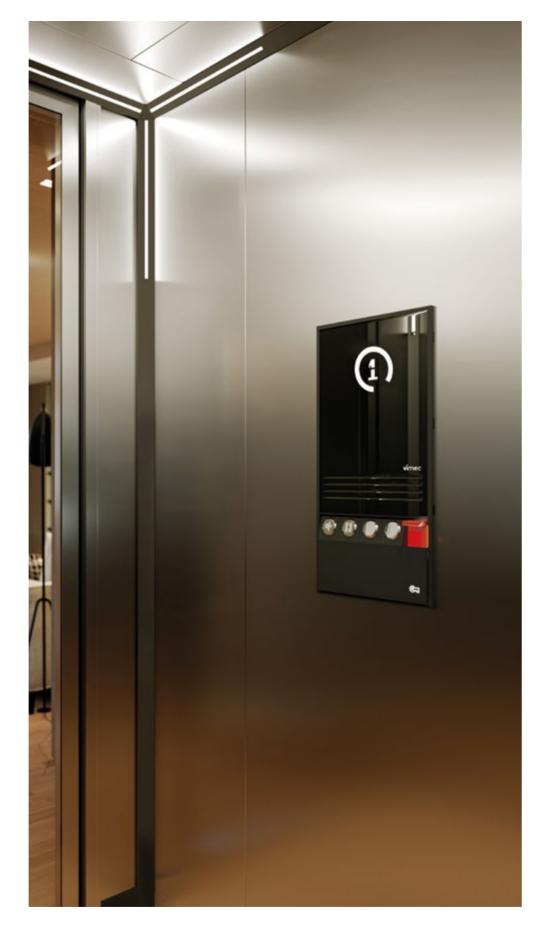

PANORAMIC FROSTED

Sustainable choice Touch effect

The ceiling panel is available with SKINPLATE, STEEL AND RAL finishes.

PANORAMIC TRANSPARENT A breath of paradise.

Over 150,000 tailor-made experiences, all over the world.
We help give your home identity.