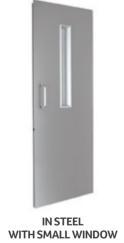

Scan the QR Code and enter into the world of AR:IA

TELESCOPIC IN GLASS WITH FRAME

TELESCOPIC FULL GLASS

IN STEEL

IN STEEL PANORAMIC

IN STEEL DOUBLE HINGED

IN ALUMINIUM PANORAMIC

A new space for your home Customisable Unique