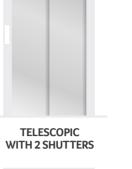

Scan the QR Code and enter into the world of AR:IA

TELESCOPIC IN GLASS WITH FRAME

TELESCOPIC FULL GLASS

IN STEEL

IN STEEL PANORAMIC

IN STEEL DOUBLE HINGED

IN ALUMINIUM PANORAMIC

A new space for your home Customisable Unique