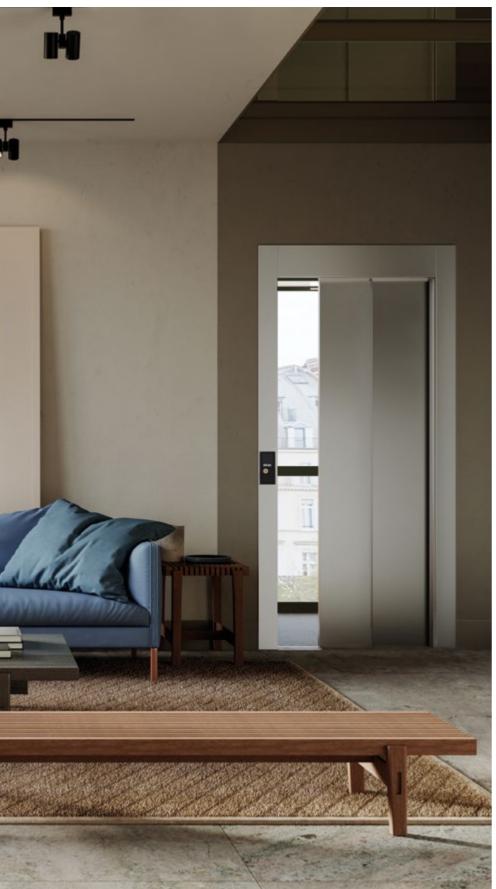

Scan the QR Code and enter into the world of AR:IA

TELESCOPIC IN GLASS WITH FRAME

TELESCOPIC FULL GLASS

IN STEEL

IN STEEL PANORAMIC

IN STEEL DOUBLE HINGED

IN ALUMINIUM PANORAMIC

A new space for your home Customisable Unique