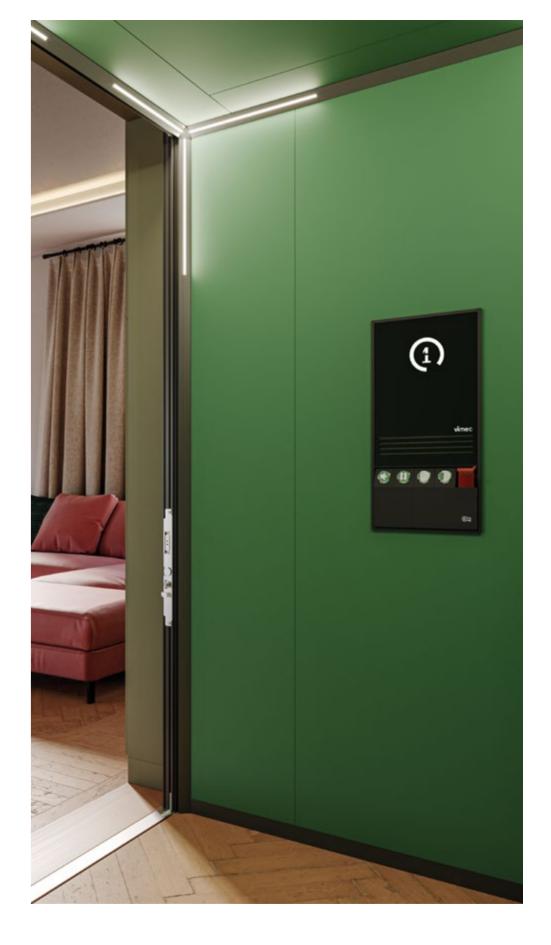

## Breathless design.

A range of sustainable materials is available that can be used to enhance your home lift over the years.

BLACK STUDDED

GREEN MARMOLEUM

BEIGE MARMOLEUM

CEMENT MARMOLEUM

ANTHRACITE MARMOLEUM

PANORAMIC FROSTED

Sustainable choice Touch effect

The ceiling panel is available with SKINPLATE, STEEL AND RAL finishes.

PANORAMIC TRANSPARENT A breath of paradise.

Over 150,000 tailor-made experiences, all over the world.
We help give your home identity.