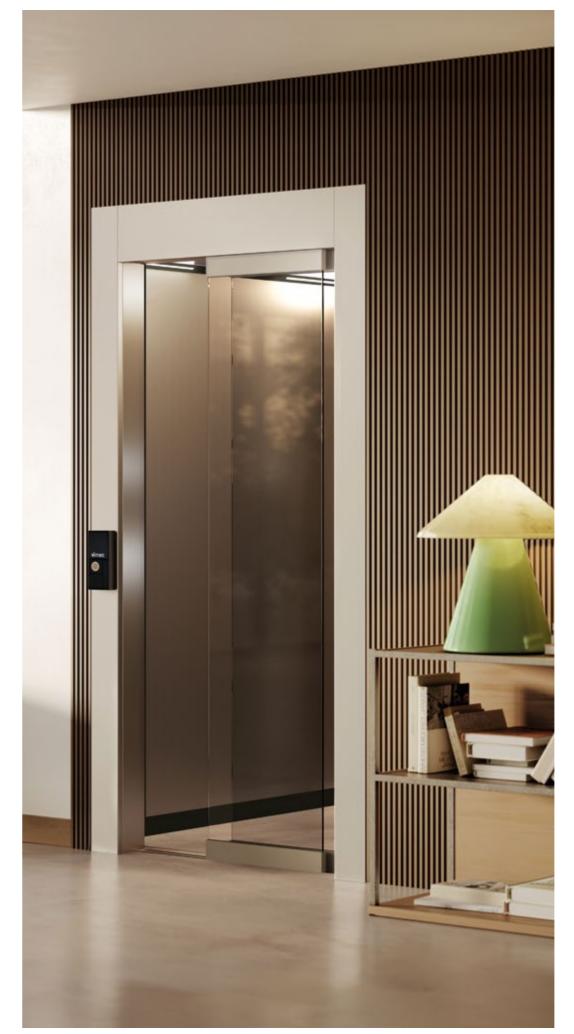

Scan the QR Code and enter into the world of AR:IA

TELESCOPIC IN GLASS WITH FRAME

TELESCOPIC FULL GLASS

IN STEEL

IN STEEL PANORAMIC

IN STEEL DOUBLE HINGED

IN ALUMINIUM PANORAMIC

A new space for your home Customisable Unique

PANORAMIC FROSTED

Sustainable choice Touch effect

The ceiling panel is available with SKINPLATE, STEEL AND RAL finishes.

PANORAMIC TRANSPARENT A breath of paradise.

Over 150,000 tailor-made experiences, all over the world.
We help give your home identity.