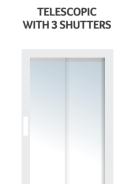

Scan the QR Code and enter into the world of AR:IA

TELESCOPIC IN GLASS WITH FRAME

TELESCOPIC FULL GLASS

IN STEEL

IN STEEL PANORAMIC

IN STEEL DOUBLE HINGED

IN ALUMINIUM PANORAMIC

A new space for your home Customisable Unique